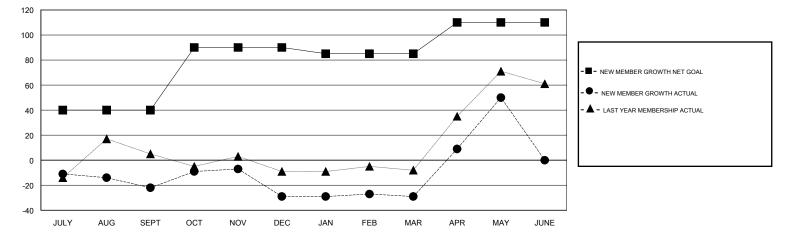

## LOCATION MACEDONIA (FYROM)

GMT CA

|                       | Club          | S         |               | Members               |                                                                |                                                              |                                                    |  |
|-----------------------|---------------|-----------|---------------|-----------------------|----------------------------------------------------------------|--------------------------------------------------------------|----------------------------------------------------|--|
| RESULTS FOR 2016-2017 |               |           |               | RESULTS FOR 2016-2017 |                                                                |                                                              |                                                    |  |
| QUARTER               | NEW CLUB GOAL | NEW CLUBS | DROPPED CLUBS | QUARTER               | NEW MEMBER GROWTH<br>NET GOAL (not reinstated<br>or transfers) | NEW MEMBER<br>GROWTH ACTUAL (not<br>reinstated or transfers) | DROPPED<br>MEMBERS ACTUAL<br>(including transfers) |  |
| JULY/AUG/SEPT         | 1             | 0         | 0             | JULY/AUG/SEPT         | 40                                                             | 3                                                            | 25                                                 |  |
| OCT/NOV/DEC           | 2             | 1         | 1             | OCT/NOV/DEC           | 50                                                             | 47                                                           | 54                                                 |  |
| JAN/FEB/MAR           | 0             | 0         | 0             | JAN/FEB/MAR           | -5                                                             | 30                                                           | 30                                                 |  |
| APR/MAY/JUNE          | 1             | 3         | 0             | APR/MAY/JUNE          | 25                                                             | 101                                                          | 22                                                 |  |