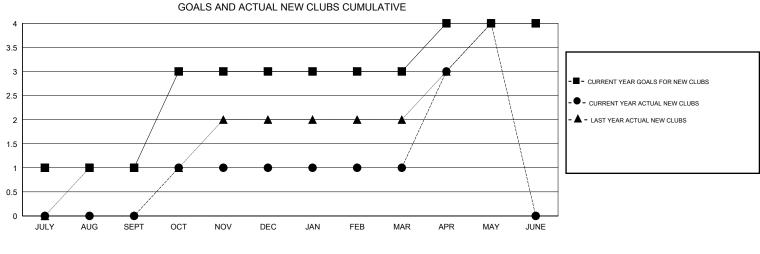

## LOCATION MACEDONIA (FYROM)

GMT CA

|                       | Club          | S         |               | Members               |                                                                |                                                              |                                                    |  |
|-----------------------|---------------|-----------|---------------|-----------------------|----------------------------------------------------------------|--------------------------------------------------------------|----------------------------------------------------|--|
| RESULTS FOR 2016-2017 |               |           |               | RESULTS FOR 2016-2017 |                                                                |                                                              |                                                    |  |
| QUARTER               | NEW CLUB GOAL | NEW CLUBS | DROPPED CLUBS | QUARTER               | NEW MEMBER GROWTH<br>NET GOAL (not reinstated<br>or transfers) | NEW MEMBER<br>GROWTH ACTUAL (not<br>reinstated or transfers) | DROPPED<br>MEMBERS ACTUAL<br>(including transfers) |  |
| JULY/AUG/SEPT         | 1             | 0         | 0             | JULY/AUG/SEPT         | 40                                                             | 3                                                            | 25                                                 |  |
| OCT/NOV/DEC           | 2             | 1         | 1             | OCT/NOV/DEC           | 50                                                             | 47                                                           | 54                                                 |  |
| JAN/FEB/MAR           | 0             | 0         | 0             | JAN/FEB/MAR           | -5                                                             | 30                                                           | 30                                                 |  |
| APR/MAY/JUNE          | 1             | 3         | 0             | APR/MAY/JUNE          | 25                                                             | 101                                                          | 22                                                 |  |